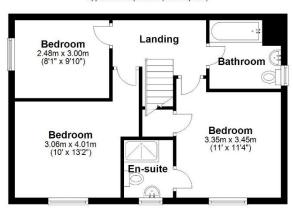

Providing 116.7 sq meters ( 1256.1 sq feet ) of excellent accommodation.

Situated within the prestigious and much sought after residential area of Priorslee, with excellent access to the local main road network, M54 link, local schools. Also within a short distance of the Telford Town Centre and Telford Train Station. Ground floor: Reception hallway, ground floor wc, , spacious lounge, modern integrated kitchen/dining room with separate utility room and French doors opening onto the rear patio area. First floor: Main bedroom with en-suite shower room, bedroom two and three of very good size, family bathroom with shower screen and shower over the bath, gas central heating and double glazing. Driveway, garage and side access gate leading to enclosed garden with patio and lawn area.

Sales 01952 641111

email: harwood@harwoodestates.com www.telfordestateagent.co.uk Lettings 01952 505505

First Floor
Approx 56.9 sq. metres (612.7 sq. feet)

Total area: approx. 116.7 sq. metres (1256.1 sq. feet)