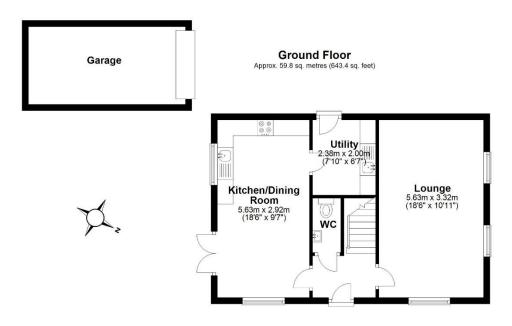

Providing 116.7 sq meters ( 1256.1 sq feet ) of excellent accommodation.

Situated within the prestigious and much sought after residential area of Priorslee, with excellent access to the local main road network, M54 link, local schools. Also within a short distance of the Telford Town Centre and Telford Train Station. Ground floor: Reception hallway, ground floor wc, , spacious lounge, modern integrated kitchen/dining room with separate utility room and French doors opening onto the rear patio area. First floor: Main bedroom with en-suite shower room, bedroom two and three of very good size, family bathroom with shower screen and shower over the bath, gas central heating and double glazing. Driveway, garage and side access gate leading to enclosed garden with patio and lawn area.

Sales 01952 641111

email: harwood@harwoodestates.com www.telfordestateagent.co.uk Lettings 01952 505505

First Floor
Approx 56.9 sq. metres (612.7 sq. feet)

Total area: approx. 116.7 sq. metres (1256.1 sq. feet)